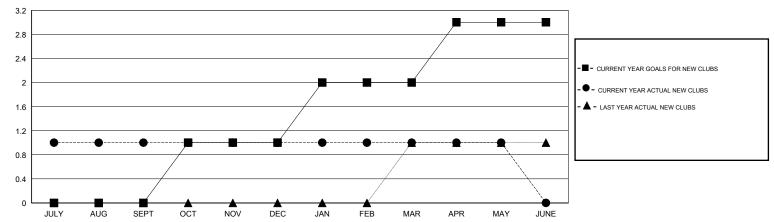

| 29                                  | 17                 | 12               |  |
| OCT/NOV/DEC   | 1                | 0                | 0                | 0                | OCT/NOV/DEC           | 30                 | 34                                  | 17                 | 17               |  |
| JAN/FEB/MAR   | 1                | 0                | 0                | 0                | JAN/FEB/MAR           | 55                 | 18                                  | 14                 | 4                |  |
| APR/MAY/JUNE  | 1                | 0                | 1                | -1               | APR/MAY/JUNE          | 40                 | 37                                  | 32                 | 5                |  |

## GOALS AND ACTUAL NEW CLUBS CUMULATIVE



#### GOALS AND ACTUAL MEMBERS CUMULATIVE



| DROPPED CLUBS: 2  DROPPED MEMBERS |              | 26 CLUBS OF 42 ADDED 1 OR MORE NEW MEMBERS | GENDER DISTRIBU<br>MALE<br>FEMALE     | TION<br>435 (54.04%)<br>370 (45.96%) |          |
|-----------------------------------|--------------|--------------------------------------------|---------------------------------------|--------------------------------------|----------|
| DECEASED CLUB CANCELLED OTHER     | 3<br>4<br>73 | CLICK HERE FOR HEALTH ASSESSMENT DATA      | FAMILY UNIT MEMBERS HEAD OF HOUSEHOLD |                                      | 85<br>40 |
| TOTAL                             | 80           |                                            | NON-HEAD OF HOUSEHOL                  | 45                                   |          |