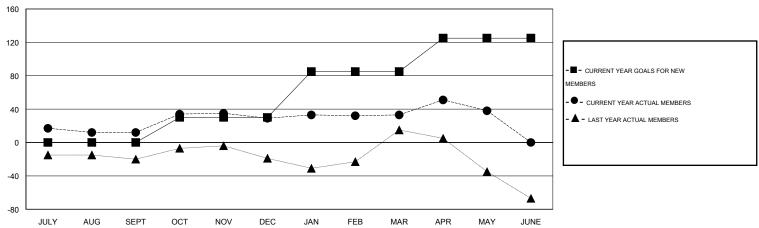

#### GOALS AND ACTUAL MEMBERS CUMULATIVE

| DROPPED CLUBS: 2  DROPPED MEMBERS |              | 26 CLUBS OF 42 ADDED 1 OR MORE NEW MEMBERS | GENDER DISTRIBU<br>MALE<br>FEMALE     | TION<br>435 (54.04%)<br>370 (45.96%) |          |
|-----------------------------------|--------------|--------------------------------------------|---------------------------------------|--------------------------------------|----------|
| DECEASED CLUB CANCELLED OTHER     | 3<br>4<br>73 | CLICK HERE FOR HEALTH ASSESSMENT DATA      | FAMILY UNIT MEMBERS HEAD OF HOUSEHOLD |                                      | 85<br>40 |
| TOTAL                             | 80           |                                            | NON-HEAD OF HOUSEHOL                  | 45                                   |          |